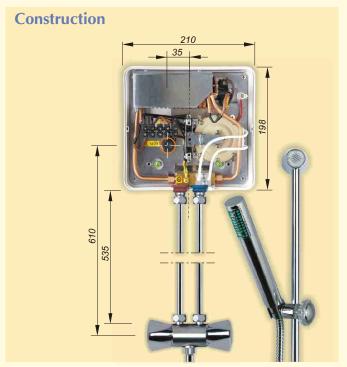

## **Technical data**

| Туре                            |       | EPJ.P Primus   |      |
|---------------------------------|-------|----------------|------|
| Rated power consumption         | kW    | 4,4            | 5,5  |
| Rated voltage                   |       | 230V~          |      |
| Rated current                   | A     | 19,1           | 23,9 |
| Fuse rated current              | A     | 20             | 25   |
| Connecting wires section        | mm²   | 3x2,5          |      |
| Efficiency (at 30°C temp. rise) | l/min | 2,1            | 2,7  |
| Supply water pressure           | MPa   | 0,12 ÷ 0,60    |      |
| Dimensions                      | mm    | 198 x 210 x 95 |      |
| Weight                          | kg    | 2,2 ÷ 0,6      |      |
| Inlet & outlet section          |       | G 1/2"         |      |
| Safety class                    |       | IP25           |      |