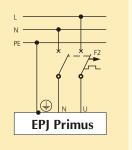

## **Electric connections**

Primus water heater is equipped with a shower head which guarantees savings on water and energy up to 50%!!!