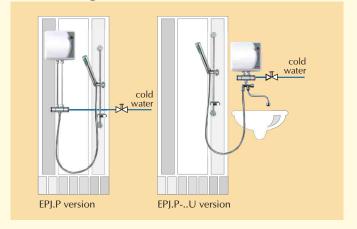

## Water diagram

**Primus** water heater guarantees the most economical shower.

- EPJ.P-... version designed to be assembled in a shower cabin
- **EPJ.P-...U** version designed to work both with a sink and a shower (a sink-shower switch)
- IP25 safety class ensures safety
- Water temperature regulated by quantity of water flow
- Regulating valve allows for setting, during installation, comfortable temperature at maximum possible flow of water
- Copper shielded heating coils ensure long life and resistance to water decay
- Reliable microswitches
- Safety cut-out
- Work control system
- Modern, shapely and aesthetic look
- Cover made of high quality ABS