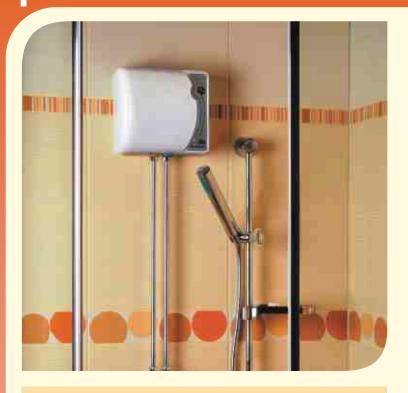

**Primus** water heater guarantees the most economical shower.

- EPJ.P-... version designed to be assembled in a shower cabin
- **EPJ.P-...U** version designed to work both with a sink and a shower (a sink-shower switch)
- IP25 safety class ensures safety
- Water temperature regulated by quantity of water flow
- Regulating valve allows for setting, during installation, comfortable temperature at maximum possible flow of water
- Copper shielded heating coils ensure long life and resistance to water decay
- Reliable microswitches
- Safety cut-out
- Work control system
- Modern, shapely and aesthetic look
- Cover made of high quality ABS